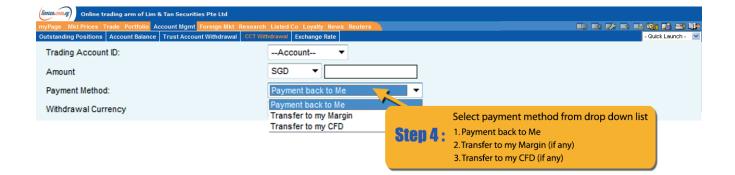

| (limitin.com.sg) Online trading arm of Lim & Tan Securities Pte Ltd   |                                                          |
|-----------------------------------------------------------------------|----------------------------------------------------------|
| myPage Mkt Prices Trade Portfolio Account Mgmt Foreign Mkt Research   | h Listed Co Loyalty News Reuters                         |
| Outstanding Positions Account Balance Trust Account Withdrawal CCT Wi | ihdrawal Exchange Rate - Quick Launch - 😪                |
| Trading Account ID:                                                   | Account                                                  |
| Amount                                                                | SGD V                                                    |
| Payment Method:                                                       | Payment back to Me Step 3 : Enter the amount to withdraw |
| Withdrawal Currency                                                   | SGD 🔻                                                    |