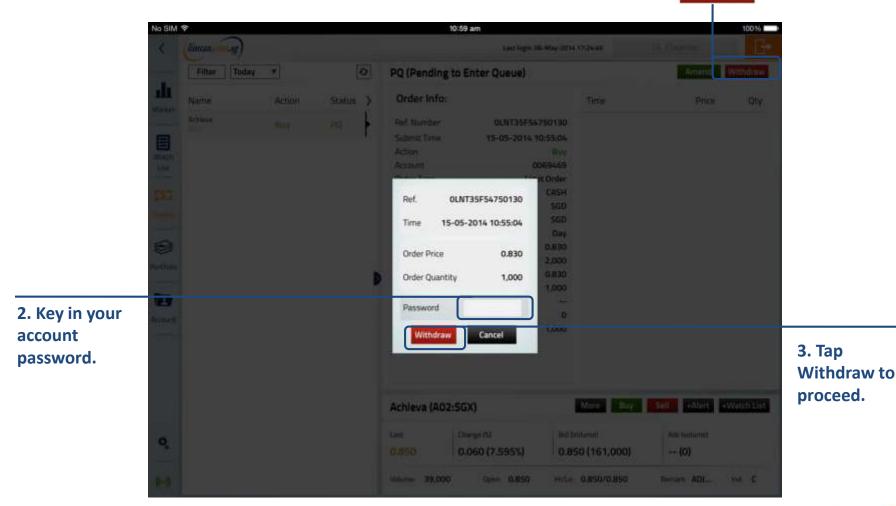

#### Trades: Withdraw order

Upon tapping Withdraw, the Withdraw Order screen will appear. Key in your account password to confirm withdrawal. **1. Tap** Withdraw