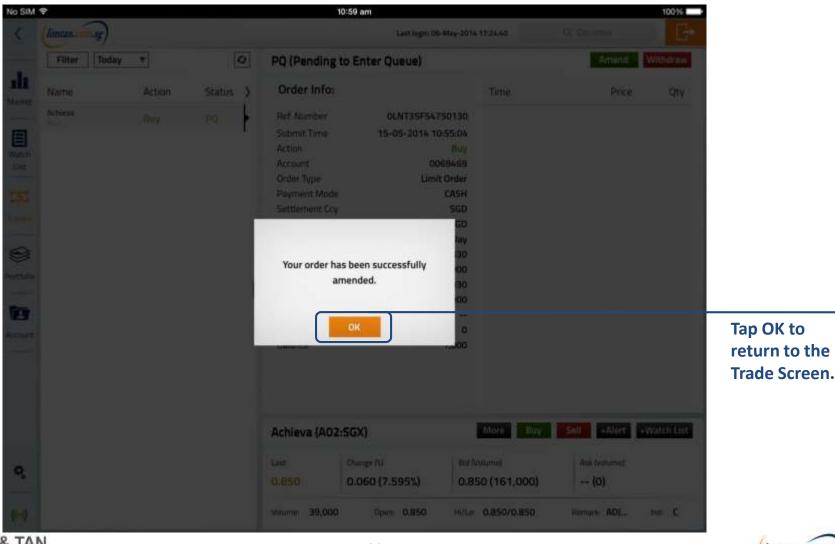

#### Trades: Amend order

When your amendment is successful, the following message appears.

22 iPadUserGuide/Jun2016/ML