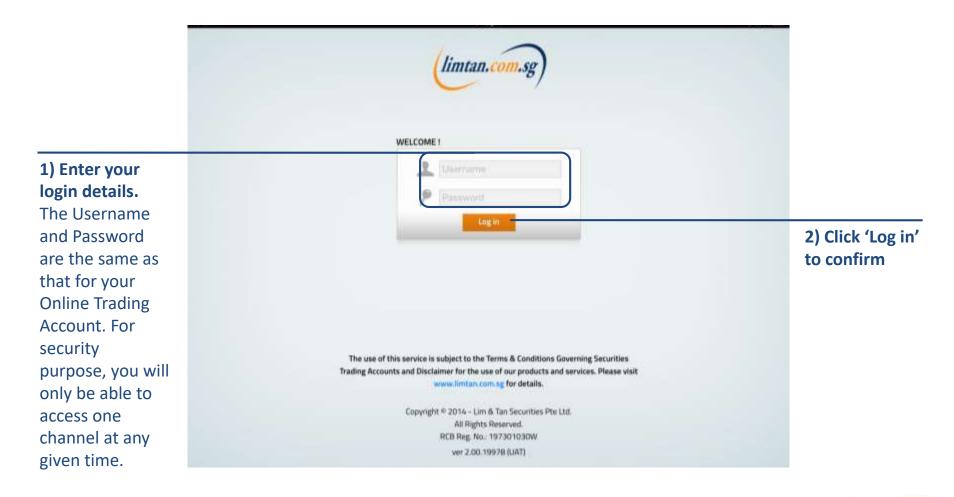

# Or go straight to the app store on your iPad and search for 'limtan'. The app is free for download.

Log in