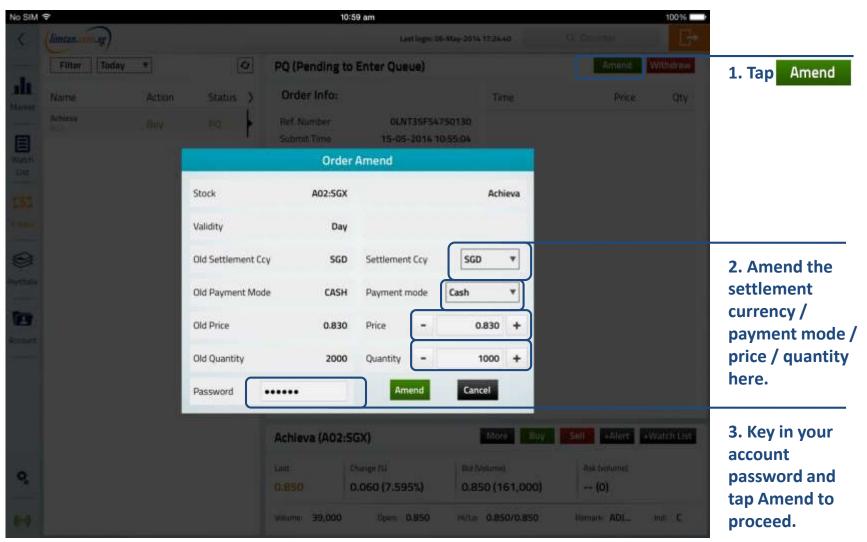

#### Trades: Amend order

The Order Amend screen appears when you click on Amend..

Unline Trading