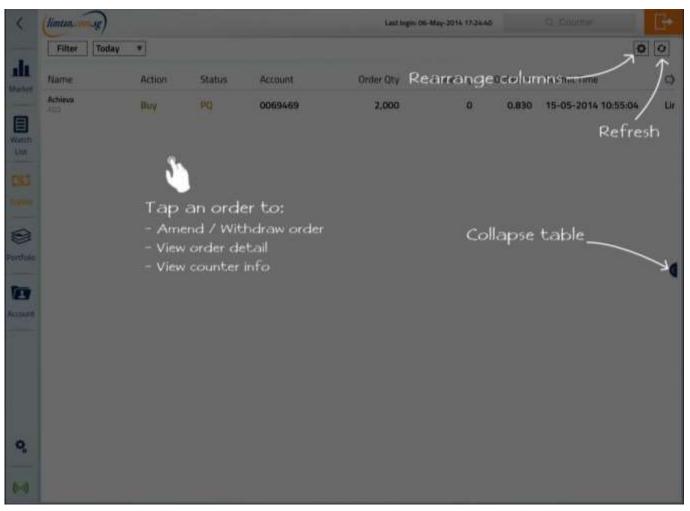

### Trades: Order book help page

Upon tapping TRADES for the first time, the following help screen will appear.

#### Trades: Order book

Select "All" to view all trades instead of just the ones "Today".

|                 | <         | (limtan.com.sg)    |        |          | Last login 2                        | 9-Apr-2014 11:47:33 | Q Counter               |
|-----------------|-----------|--------------------|--------|----------|-------------------------------------|---------------------|-------------------------|
| Select the type | 1         | Filter             | *      | 0        | R (Rejected Order)                  |                     |                         |
| of filter here. | Market    | Name               | Action | Status 👌 | Order Info:                         | Time                | Price Qty               |
| "All" and       | Marvet    | MemstarT           | Buy    | R        | Ref. Number OLNT34T542              | 250140              |                         |
| "Today" are the | Watch     | Capitaland         | Buy    | R        | Submit Time 29-04-2014 11<br>Action | 1:49:23<br>Buy      |                         |
| default ones.   | List      | Capitaland         | Buy    | R        |                                     | t Order             |                         |
|                 | 553       | AusGroup           | Sell   | CQ       | Payment Mode                        | CASH                |                         |
|                 | Trades    | HSBC HOLDINGS      | Buy    | E        | Settlement Ccy<br>Trade Ccy         | SGD<br>SGD          |                         |
|                 | 0         | BANK OF CHINA      | Buy    | E        | Validity<br>Original Price          | Daγ<br>0.016        |                         |
|                 | Portfolia | BANK OF CHINA      | Buy    | E        | Original Qty                        | 1,000               |                         |
|                 | -         | BANK OF CHINA      |        |          | Order Price<br>Order Qty            | 0.016<br>1,000      |                         |
|                 |           | 3998               | Buy    | E        | Order Number<br>Filled Quantity     |                     |                         |
|                 | Account   | 5                  | Buy    | E        | Balance                             | 1,000               |                         |
|                 | E         | HSBC HOLDINGS      | Buy    | E        | The premium is outside the allowed  | price               |                         |
|                 | News      | Capitaland<br>Clin | Buy    | RQ       | limits for this instrument.         |                     |                         |
|                 |           |                    |        |          | MemstarT (5MS:SGX)                  | More: Buy           | Sell +Alert +Watch List |
|                 |           |                    |        |          | Last Change (%)                     | Bid (Volume)        | Ask (volume)            |
|                 | 8         |                    |        |          | (%)                                 | (Ő)                 | (0)                     |
|                 | (0-0)     |                    |        |          | Volume: 0 Open:                     | Hi/La:/             | Remark: Ind:            |

# Trades: Order book

#### You can create filters by Account, Market, Counter, Order Type or Mode.

#### Order book: Order details, amend and withdraw orders

When you tap on a trade all information of the trade will appear. You can also amend or withdraw your trade on this page.