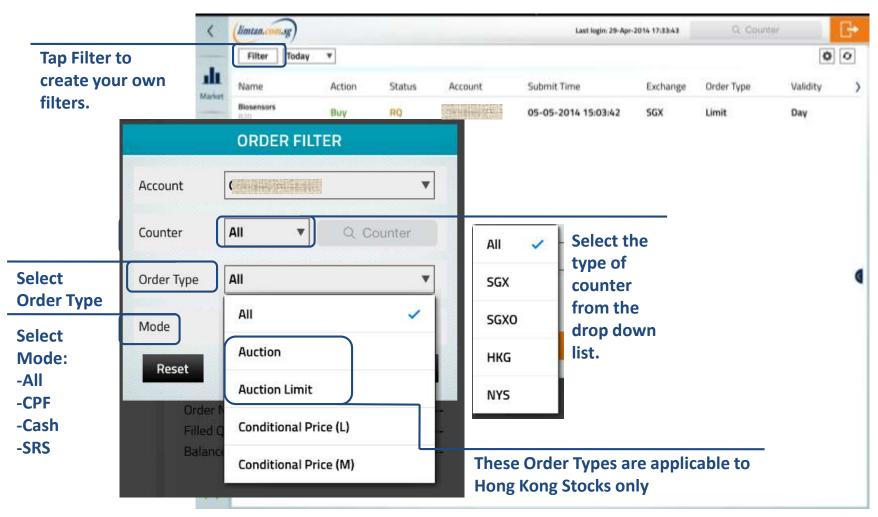

|                     |                         |
|                 |           |                    |        |          | MemstarT (5MS:SGX)                  | More: Buy           | Sell +Alert +Watch List |
|                 |           |                    |        |          | Last Change (%)                     | Bid (Volume)        | Ask (volume)            |
|                 | 8         |                    |        |          | (%)                                 | (Ő)                 | (0)                     |
|                 | (0-0)     |                    |        |          | Volume: 0 Open:                     | Hi/La:/             | Remark: Ind:            |





# Trades: Order book

#### You can create filters by Account, Market, Counter, Order Type or Mode.







#### Order book: Order details, amend and withdraw orders

When you tap on a trade all information of the trade will appear. You can also amend or withdraw your trade on this page.







#### Trades: Amend order

The Order Amend screen appears when you click on Amend..





Unline Trading

#### Trades: Amend order

When your amendment is successful, the following message appears.





22 iPadUserGuide/Jun2016/ML



#### Trades: Withdraw order

Upon tapping Withdraw, the Withdraw Order screen will appear. Key in your account password to confirm withdrawal. **1. Tap** Withdraw







#### Trades: Withdraw order

Check your order withdrawal is correct and tap Confirm to confirm the withdrawal.





Cour order re correct.

#### Trades: Withdraw order

The following message will appear w