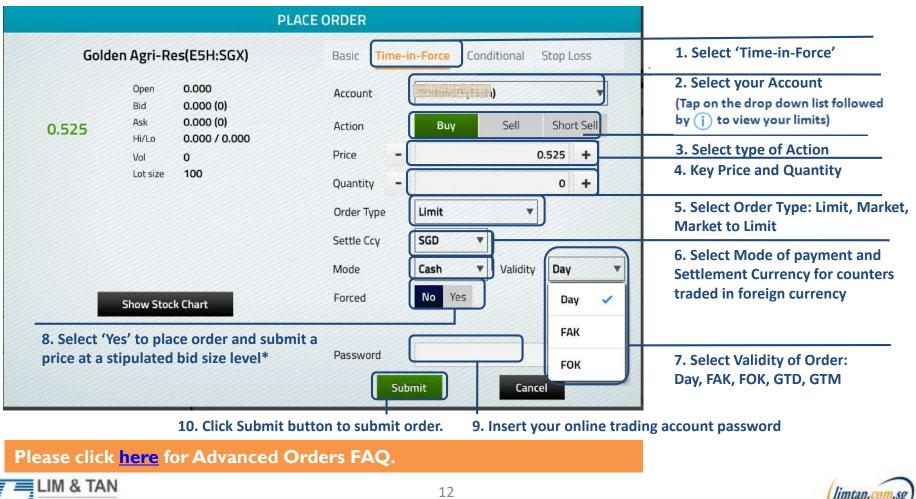

#### Place order: Time-in-Force

Time-In-Force, Conditional and Stop Loss order pages allow you to select the Validity of the order – DAY, FAK, FOK, GTD, GTM. The main difference between Time-in-Force vs Conditional and Stop Loss is that there is no Order Triggering Condition (ie. Price, Session & Stop Price)