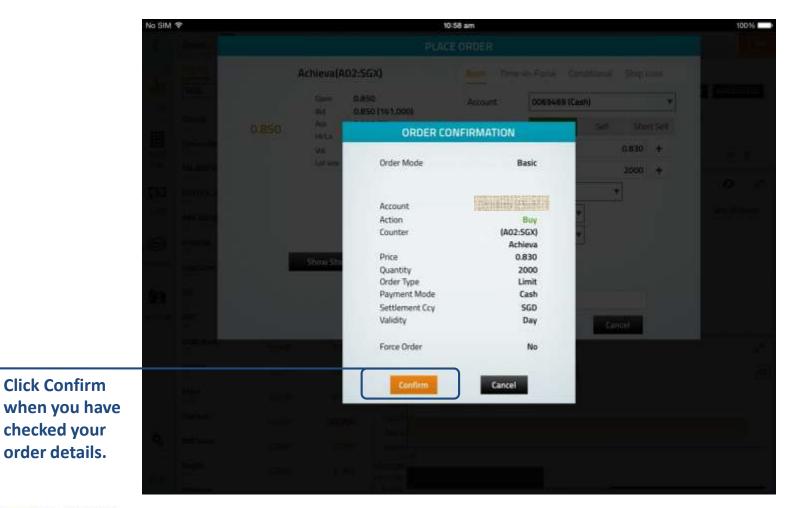

#### Place order

The ORDER RESULT will appear. If you order been accepted by the system, the following message is stated:

"Your order is successfully placed by the system and will be submitted to the Exchange."