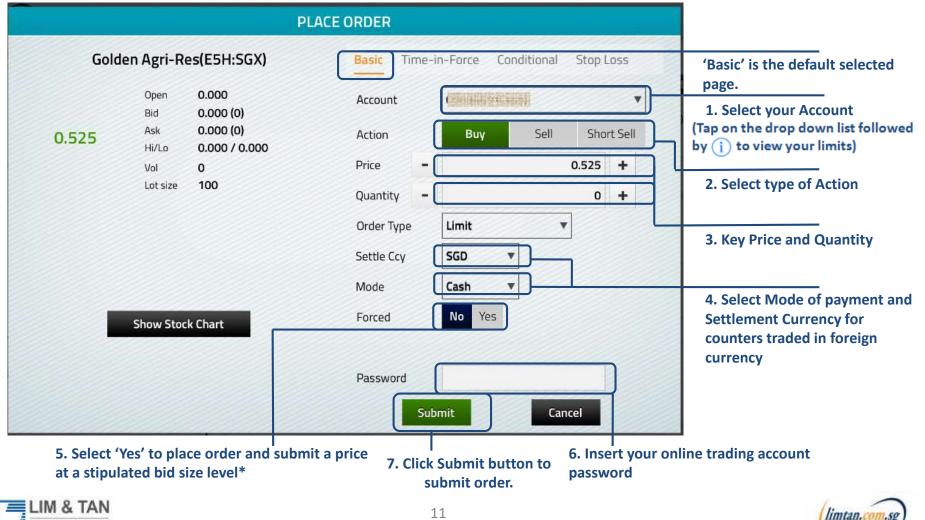

#### Place order: Basic

For placing Basic Order: Basic page, limit orders can be placed. Select your Account, Action, insert Price, Quantity, Settlement Ccy and Mode. Key in your password and touch submit.