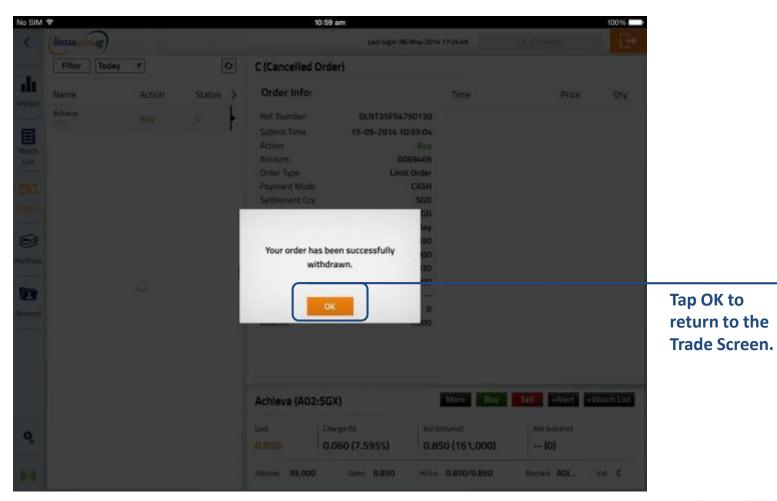

#### Trades: Withdraw order

The following message will appear when your withdrawal is successful.