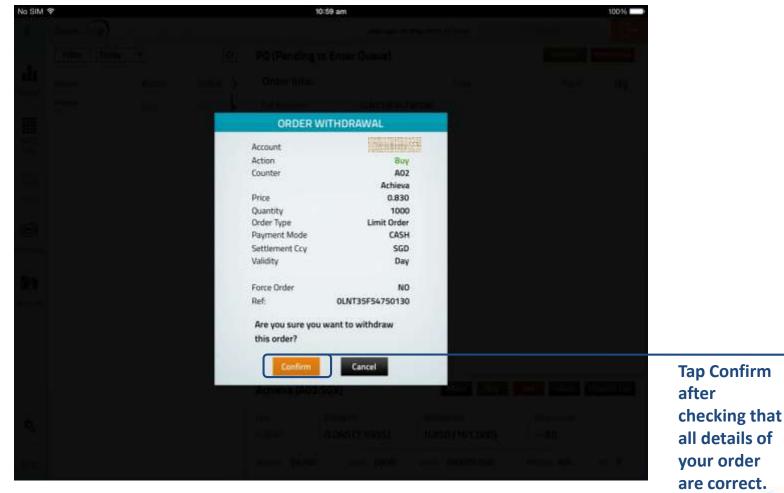

#### Trades: Withdraw order

Check your order withdrawal is correct and tap Confirm to confirm the withdrawal.

Cour order re correct.