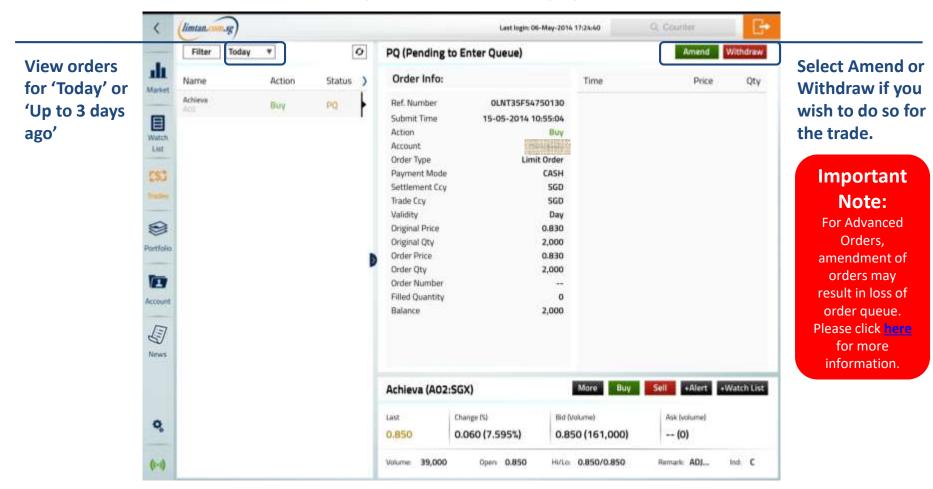

#### Order book: Order details, amend and withdraw orders

When you tap on a trade all information of the trade will appear. You can also amend or withdraw your trade on this page.

#### Trades: Amend order

The Order Amend screen appears when you click on Amend..

Unline Trading