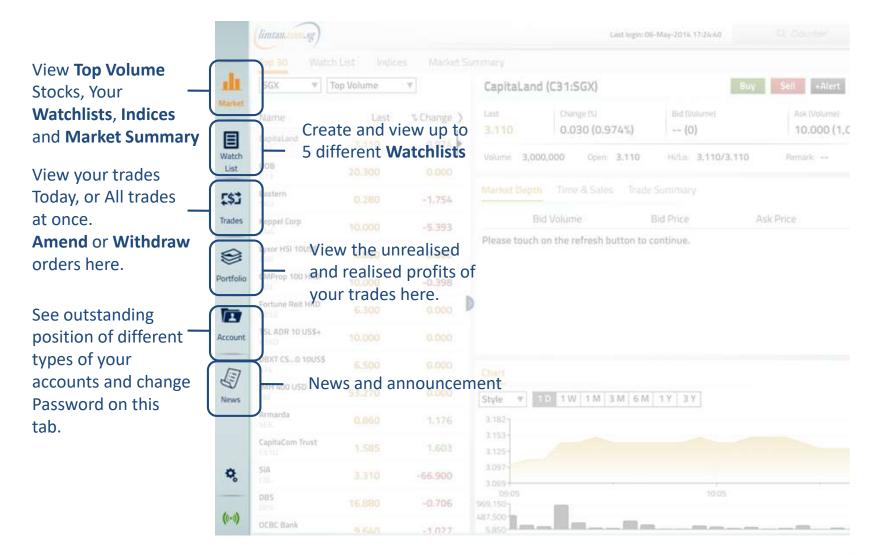

#### Market: Top 30

The Top 30 screen shows the top stocks of various categories. Click on individual stocks to view the Market Depth, Time & Sales and Trade Summary.

Click on the drop down field to select a category to view.

#### Market: Watchlist

Edit, create and view up to 5 watchlists at the Watchlist screen. Watchlists are synchronised across all internet trading channels.