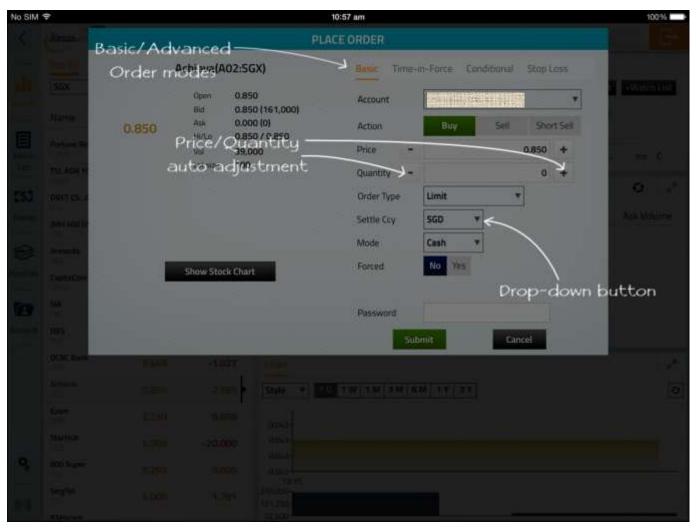

# Place order: Help screen

When you click on Place Order for the first time, a help screen will appear.

#### Place order: Basic

For placing Basic Order: Basic page, limit orders can be placed. Select your Account, Action, insert Price, Quantity, Settlement Ccy and Mode. Key in your password and touch submit.