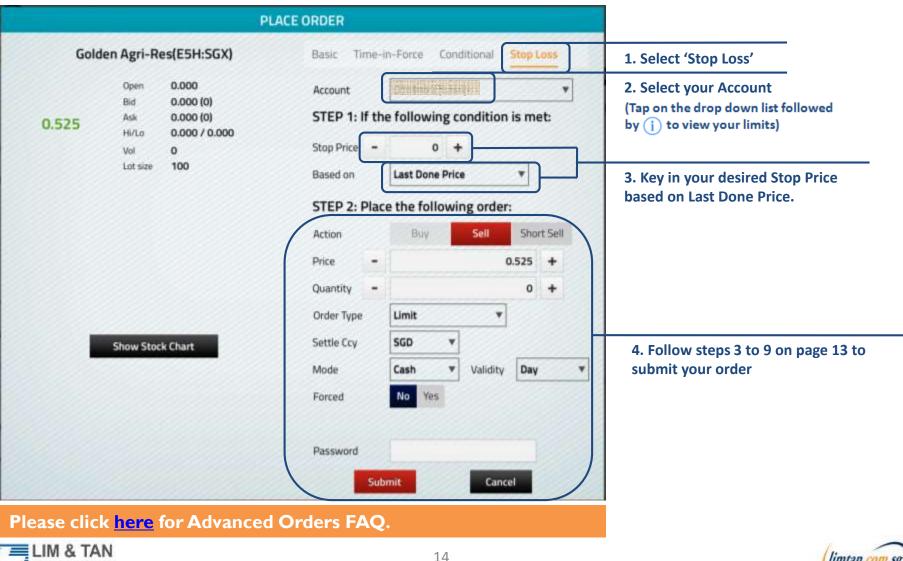

#### Place order: Stop Loss

Stop Loss order page allows you to set the Stop Price based on the Last Done Price.

SECURITIES

14 iPadUserGuide/Jun2016/ML