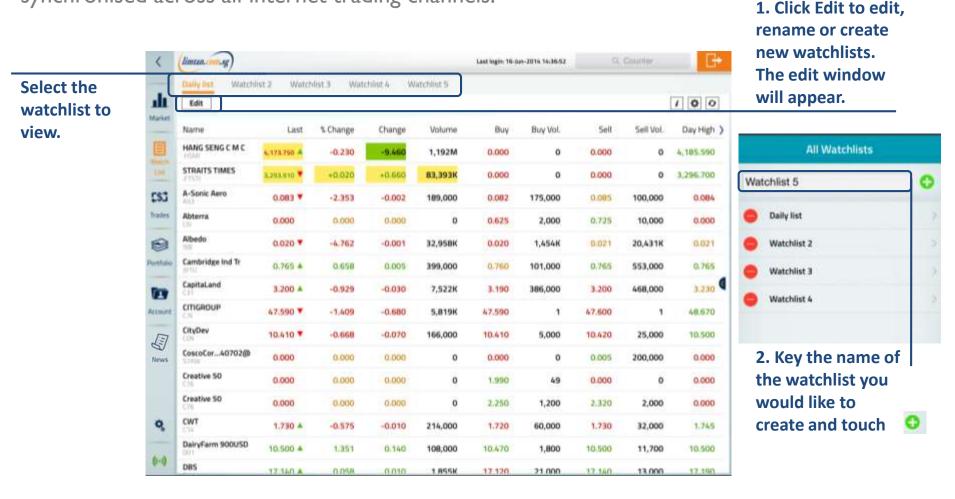

#### Market: Watchlist

Edit, create and view up to 5 watchlists at the Watchlist screen. Watchlists are synchronised across all internet trading channels.