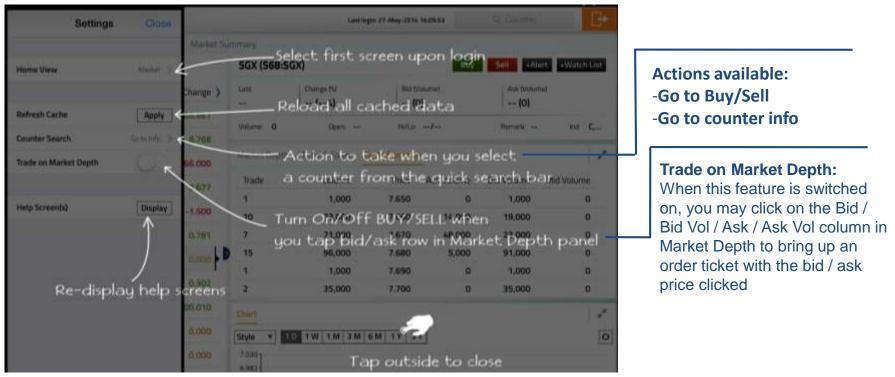

# **Getting started: Settings**

To re-display the help screen, go to Settings.

You can set the first screen that you would like to see upon login and other settings here.