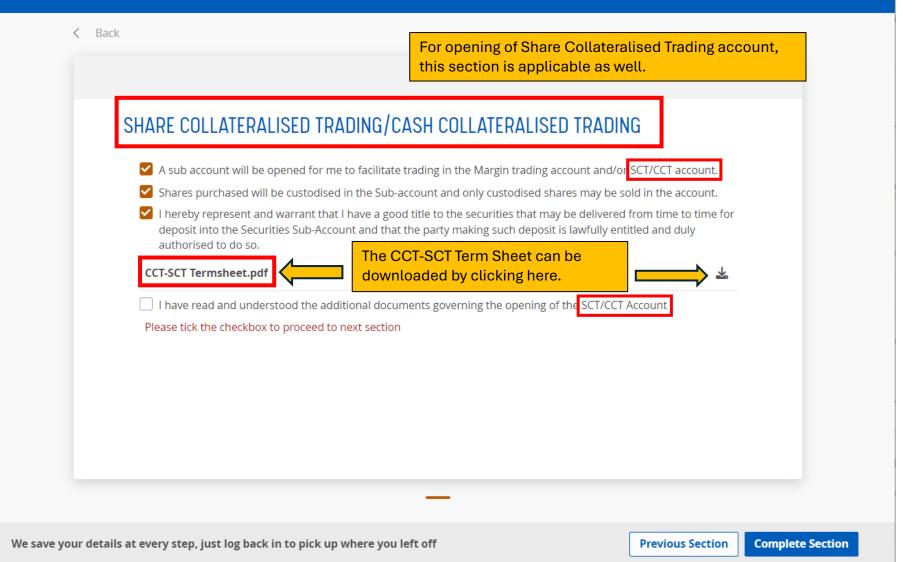

# Guide to Opening a Share Collateralised Trading (SCT) Account

Trading Member of SGX since 1973

| Individual Joint                                                     |
|----------------------------------------------------------------------|
| Jone                                                                 |
| For opening of Share Collateralised Trading account (SCT), please so |
| "Share Collateralised Trading/ Cash Collateralised Trading".         |
| Choose your product type here.                                       |
| Cash Trading Margin Trading Trading/Cash                             |
| Account Account Collateralised Trading                               |
| Contract For                                                         |
| Difference (SGX) US ATP Short                                        |
|                                                                      |

## If you have opened a Share Collateralised Trading Account (SCT), the Account Opening Letter will still state "Share Collateralised Trading Account/Cash Collateralised Trading" Account.

- Our Client Service Staff will call you to confirm this.
- You can also check with your Trading Representative on this.

#### RE: TRADING ACCOUNT(S) WITH LIM & TAN SECURITIES PTE LTD

Thank you for opening the following Trading account(s) with Lim & Tan Securities Pte Ltd.

Share Collateralised Trading Account/Cash Collateralised Trading Account